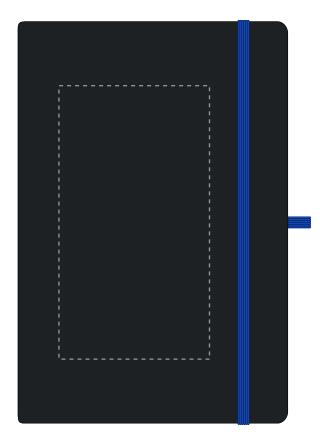

## ARTWORK SCALE 50%

Product Image for visualisation - colours may vary

The dashed line is to demonstrate print area and will not appear on your printed item

| ARTWORK SCALE 100%           |
|------------------------------|
| Max print area: 80mm x 145mm |
|                              |
|                              |
|                              |
| 1 1                          |
| 1<br>1                       |
| 1<br>1                       |
|                              |
|                              |
|                              |
|                              |
|                              |
|                              |
|                              |
| 1<br>1                       |
|                              |
|                              |
|                              |
|                              |
|                              |
|                              |
|                              |
|                              |
| 1<br>1                       |
|                              |
|                              |
|                              |
|                              |
|                              |
|                              |
|                              |
|                              |
| 1<br>1                       |
|                              |
| <u></u>                      |
|                              |
|                              |
|                              |